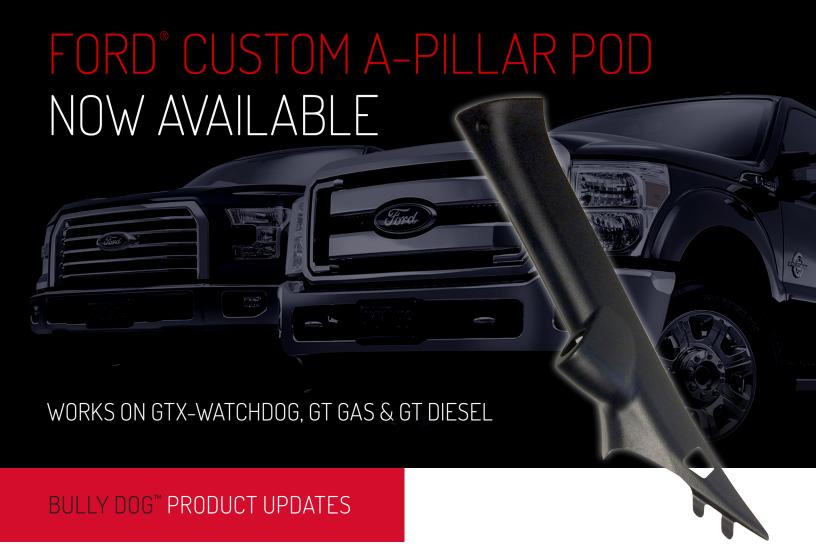

## MEET OUR LATEST INNOVATION

We are pleased to announce exciting new Pillar Pods for our line of Bully Dog Performance Tuners. We've worked hard to build a product that delivers for your customers—but as always, we look forward to hearing what you think. Have questions or comments? Contact your account manager today!

| Make | Model     | Year  | Part No. |
|------|-----------|-------|----------|
| FORD | F150      | 2015+ | 31310    |
| FORD | SUPERDUTY | 2017+ | 31310    |

Please note these model year supported vehicles are in addition to existing product supported vehicles.